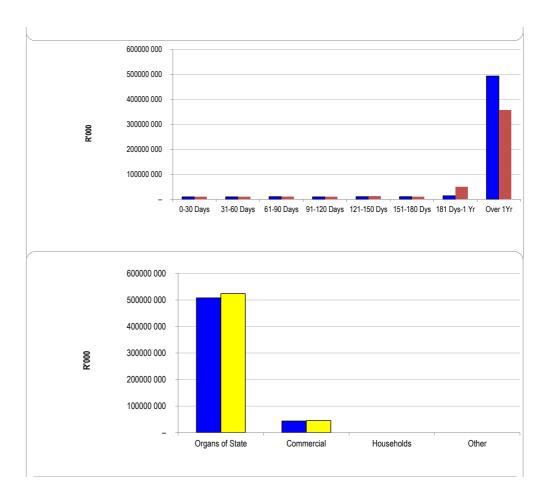

-|
|                    | 0-30 Days  | 31-60 Days    | 61-90 Days | 91-120 Days | 121-150 Dys | 151-180 Dys | 181 Dys-1 Yr | Over 1Yr |
| Budget Year 2023/2 | 9 794      | 9 744         | 10 682     | 9 933       | 10 636      | 10 715      | 14 088       | 493 110  |
| 2022/23            | 10 815     | 10 972        | 11 381     | 10 643      | 12 998      | 10 823      | 50 554       | 357 060  |

## Chart C4 Consumer Debtors (total by Debtor Customer Category)

|                 | 2022/23 | Budget Year 2023/24 |  |
|-----------------|---------|---------------------|--|
| Organs of State | 507 881 | 523 588             |  |
| Commercial      | 43 760  | 45 114              |  |
| Households      | -       | -                   |  |
| Other           | -       | -                   |  |



| Chart C5 Aged Creditors Analysis |                             |   |                |                 |                  |               |                 |                  |       |
|----------------------------------|-----------------------------|---|----------------|-----------------|------------------|---------------|-----------------|------------------|-------|
|                                  | Bulk Electricity Bulk Water |   | PAYE deduction | VAT (output les | Pensions / Retir | Loan repaymen | Trade Creditors | Auditor Genera C | Other |
| 2022/23                          | -                           | - | -              | -               | -                | _             | -               | -                |       |
| Budget Year 2023/3               | -