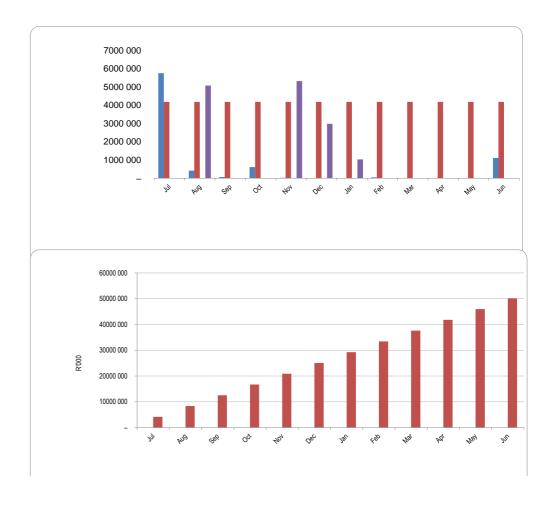

|                        |
| Sep        | #VALUE!            | 12 538        |                        |
| Oct        |                    | 16 718        |                        |
| Nov        | #VALUE!            | 20 897        |                        |
| Dec        | #VALUE!            | 25 076        |                        |
| Jan        | #VALUE!            | 29 256        |                        |
| Feb        |                    | 33 435        |                        |
| Mar        |                    | 37 614        |                        |
| Apr        |                    | 41 794        |                        |
| May        |                    | 45 973        |                        |
| Jun        |                    | 50 153        |                        |



| Chart C3 Aged      | Consumer L | Debtors Analy | /sis       | 1           |             |             |              |          |
|--------------------|------------|---------------|------------|-------------|-------------|-------------|--------------|----------|
|                    | 0-30 Days  | 31-60 Days    | 61-90 Days | 91-120 Days | 121-150 Dys | 151-180 Dys | 181 Dys-1 Yr | Over 1Yr |
| Budget Year 2023/2 | 9 794      | 9 744         | 10 682     | 9 933       | 10 636      | 10 715      | 14 088       | 493 110  |
| 2022/23            | 10 815     | 10 972        | 11 381     | 10 643      | 12 998      | 10 823      | 50 554       | 357 060  |

## Chart C4 Consumer Debtors (total by Debtor Customer Category)

|                 | 2022/23 | Budget Year 2023/24 |  |
|----------